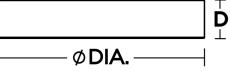

## **Ordering Information:**

|                                  |     | Source | Delivered |       |      |        |
|----------------------------------|-----|--------|-----------|-------|------|--------|
| Polished Chrome<br>DMDF13L30D1PC | LED | Lumens | Lumens    | ССТ   | DIA. | D      |
| DMDF13L30D1PC                    | 23W | 2500   | 2200      | 3000K | 13″  | 2-3/8″ |