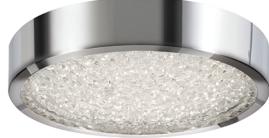

# Features

Decorative ceiling fixture features a faceted crystal diffuser. Ideal use in kitchens, hallways, and anywhere general lighting is needed. Provides lighting in residential, commercial and hospitality applications. Fixture mounts to standard junction box (not included).

### Finish

Polished chrome.

#### Diffuser

Faceted crystal diffuser.