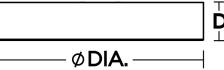

## **Ordering Information:**

|                                  |     | Source | Delivered |       |      |        |
|----------------------------------|-----|--------|-----------|-------|------|--------|
| Polished Chrome<br>DMDF13L30D1PC | LED | Lumens | Lumens    | ССТ   | DIA. | D      |
| DMDF13L30D1PC                    | 23W | 2500   | 2200      | 3000K | 13″  | 2-3/8″ |