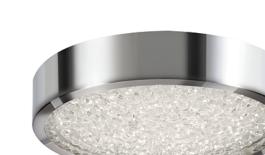

# Features

Decorative ceiling fixture features a faceted crystal diffuser. Ideal use in kitchens, hallways, and anywhere general lighting is needed. Provides lighting in residential, commercial and hospitality applications. Fixture mounts to standard junction box (not included).

### Finish

Polished chrome.

#### Diffuser

Faceted crystal diffuser.