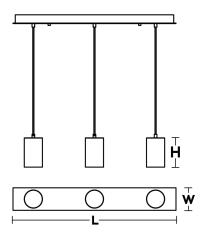

# **Ordering Information:**

| Black          | Qty. | Lamp      | H      | L   | W  |
|----------------|------|-----------|--------|-----|----|
| TYKP04MBBKLNR3 | 3    | 60W (MAX) | 6-1/2" | 36" | 5" |
| TYKP04MBBKLNR4 | 4    | 60W (MAX) | 6-1/2" | 36" | 5" |