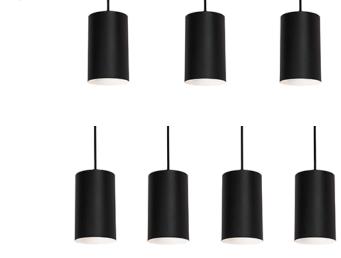

### **Features**

Metal cylinder with glossy white interior and black cords. Includes a 9 ft. adjustable cord. For use in kitchen, dining, foyers or anywhere general lighting is needed. Provides lighting in residential, commercial and hospitality applications. This fixture mounts to a standard junction box (not included).

# **Finish**

Black