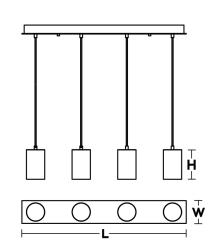

# **Ordering Information:**

| Black          | Qty. | Lamp      | H      | L   | W  |
|----------------|------|-----------|--------|-----|----|
| TYKP04MBBKLNR3 | 3    | 60W (MAX) | 6-1/2" | 36" | 5" |
| TYKP04MBBKLNR4 | 4    | 60W (MAX) | 6-1/2" | 36" | 5" |