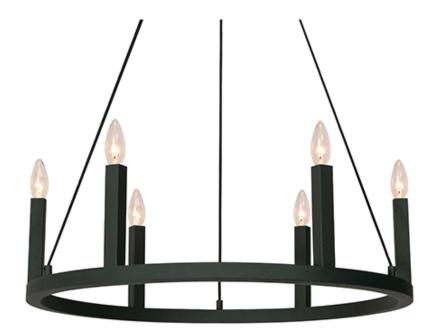

# **GRACE** pendant

**GRCP** series

| LOCATION          | DATE         |
|-------------------|--------------|
| PREPARED<br>BY    | QUANTITY     |
| COMMENTS          | FIXTURE TYPE |
| CATALOG<br>NUMBER |              |

#### **Features**

Industrial design with die-cast metal frame. Includes a  $^{9}$  ft. adjustable cable. Provides lighting in residential, commercial and hospitality applications. This fixture mounts to a standard junction box (not included).

# Finish

Black

#### Lamping

For use with (6) 40W Max medium base bulbs (lamps not included). 120V candelabra base socket. Sockets can be labeled for reduced wattage upon request.