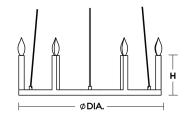

## ORDERING INFORMATION

 Black
 Qty.
 Lamp
 H
 DIA.

 GRCP26CBBK
 6
 40W (MAX)
 7-1/4"
 26"