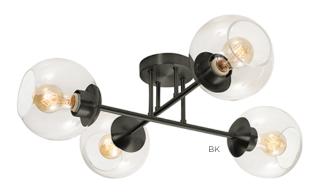

## Features

Contemporary style with clear glass diffusers. For use in kitchen, dining, foyers or anywhere general lighting is needed. Provides lighting in residential, commercial and hospitality applications. This fixture mounts to a standard junction box (not included).

#### Construction

Metal frame and canopy. The canopy fits over a standard junction box. Power supply connections must be made inside a junction box (not included).

Finish Black, Satin Brass and Satin Nickel.

Diffuser Clear glass diffusers.

Lamping

For use with (4) 60W Max medium base bulbs (lamps not included). 120V medium base socket. Sockets can be labeled for reduced wattage upon request.