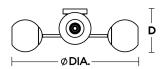

### ORDERING INFORMATION

| Black      | Satin Brass | Satin Nickel | Qty. | Lamp      | D      | DIA. |
|------------|-------------|--------------|------|-----------|--------|------|
| JAMC24MBBK | JAMC24MBSB  | JAMC24MBSN   | 4    | 60W (MAX) | 8-1/4" | 25″  |