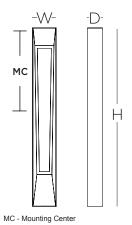

## **Ordering Information:**

|                    |     | Source |                   |     |    |        |     |
|--------------------|-----|--------|-------------------|-----|----|--------|-----|
| Textured Grey      | LED | Lumens | Adjustable CCT    | Н   | W  | D      | MC  |
| *RWNW052020LAJD2TG | 22W | 2000   | 3000K/3500K/4000K | 20" | 5" | 3-3/8" | 10" |
| RWNW073640LAJD2TG  | 42W | 4000   | 3000K/3500K/4000K | 36" | 7" | 4-3/8" | 18" |

|                    |     | Source |                   |     |    |        |     |
|--------------------|-----|--------|-------------------|-----|----|--------|-----|
| Textured Bronze    | LED | Lumens | Adjustable CCT    | Н   | W  | D      | MC  |
| *RWNW052020LAJD2BZ | 22W | 2000   | 3000K/3500K/4000K | 20" | 5" | 3-3/8" | 10" |
| RWNW073640LAJD2B7  | 42W | 4000   | 3000K/3500K/4000K | 36" | 7" | 4-3/8" | 18" |